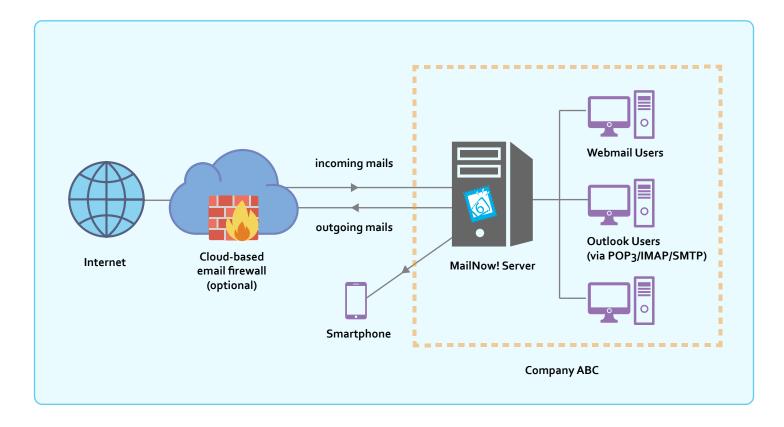

protocol (LDAP)
- NEW 
  New spam filtering engine. More accurate
- NEW ✓ Active Directory integration
- NEW ✓ New address book plugin for 64-bit
  Outlook
- NEW ✔ Reporting
  - Direct Sync (Office contacts synchronization) for smartphones like BlackBerry, iPhone, HTC Android, Nokia
  - ✓ Secure sockets layer (SSL)
  - ✓ Antivirus
  - ✓ Multiple domain handling
  - ✓ Multi-level permission
  - ✓ Smart webmail (HTTP)
  - ✓ Secure webmail (HTTPS)
  - ✓ Drag & drop
  - ✓ Webmail console
  - ✓ Webmail spell checker
  - ✓ Webmail auto-complete addressing
- NEW < Webmail email notification
  - ✓ Webmail speed searching
  - ✓ Mailbox and configuration backup
  - Comprehensive email logging

#### RECALL A SENT MAIL

Call back a sent mail within 60 seconds.



## HOW MAILNOW! IS NORMALLY DEPLOYED



## **CURRENT & PAST MAILNOW! USERS**



































FIND US ONLINE



WWW.INTERNETNOW.COM.MY



INTERNETNOW.COM.MY

RESELLER INFORMATION