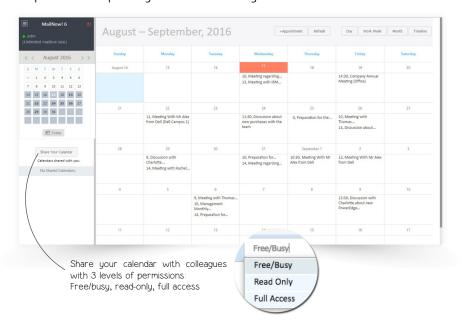

### CALENDARING SYSTEM

- Integrated online calendars designed for teams.
- Spend less time planning and more time doing with shareable