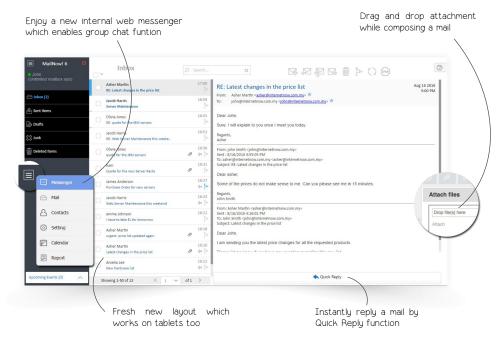

email server running MailNow!, you can take control of your organization's emails again. You determine how the emails are stored, where they are stored and who have access to them.



# EASE OF MIND

MailNow! is a no-frills email server. It is simple to install and manage. It runs on Windows (and not the more technically challenging Linux).

All data and configuration are stored in flat files. It does not rely on any advanced database server. This means it is easy to backup the data (as well as restoring them should something happen).

Being a home-grown product, you can get support directly from the developers. InternetNow are the leading email experts in Malaysia with over 17 years experience developing and implementing email systems.

## WHAT'S NEW IN MAILNOW! 6

### IMPROVED WEBMAIL



### CALENDARING SYSTEM

- Integrated online calendars designed for teams.
- Spend less time planning and more time doing with shareable





## **MAILNOW! FEATURES**

- ✓ Message Tracking
- ✓ Simple mail transfer protocol (SMTP)
- ✔ Post office protocol 3 (POP3)
- Internet message access protocol (IMAP)
- ✓ Virtual POP
- Lightweight directory access protocol (LDAP)
- NEW 
  New spam filtering engine. More accurate
- NEW ✓ Active Directory integration
- NEW ✓ New address book plugin for 64-bit
  Outlook
- NEW ✔ Reporting
  - Direct Sync (Office contacts synchronization) for smartphones like BlackBerry, iPhone, HTC Android, Nokia
  - ✓ Secure sockets layer (SSL)
  - ✓ Antivirus
  - ✓ Multiple domain handling
  - ✓ Multi-level permission
  - ✓ Smart webmail (HTTP)
  - ✓ Secure webmail (HTTP