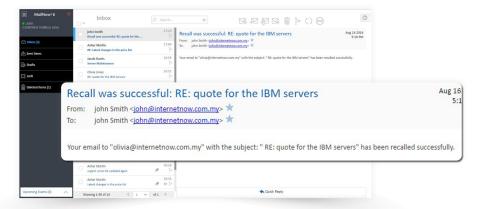

are stored and who have access to them.



# EASE OF MIND

MailNow! is a no-frills email server. It is simple to install and manage. It runs on Windows (and not the more technically challenging Linux).

All data and configuration are stored in flat files. It does not rely on any advanced database server. This means it is easy to backup the data (as well as restoring them should something happen).

Being a home-grown product, you can get support directly from the developers. InternetNow are the leading email experts in Malaysia with over 17 years experience developing and implementing email systems.

## WHAT'S NEW IN MAILNOW! 6

### IMPROVED WEBMAIL



### CALENDARING SYSTEM

- Integrated online calendars designed for teams.
- Spend less time planning and more time doing with shareable





## **MAILNOW! FEATURES**

- ✓ Message Tracking
- ✓ Simple mail transfer protocol (SMTP)
- ✔ Post office protocol 3 (POP3)
- Internet message access protocol (IMAP)
- ✓ Virtual POP
- Lightweight directory access protocol (LDAP)
- NEW 
  New spam filtering engine. More accurate
- NEW ✓ Active Directory integration
- NEW ✓ New address book plugin for 64-bit
  Outlook
- NEW ✔ Reporting
  - Direct Sync (Office contacts synchronization) for smartphones like BlackBerry, iPhone, HTC Android, Nokia
  - ✓ Secure sockets layer (SSL)
  - ✓ Antivirus
  - ✓ Multiple domain handling
  - ✓ Multi-level permission
  - ✓ Smart webmail (HTTP)
  - ✓ Secure webmail (HTTPS)
  - ✓ Drag & drop
  - ✓ Webmail console
  - ✓ Webmail spell checker
  - ✓ Webmail auto-complete addressing
- NEW < Webmail email notificat